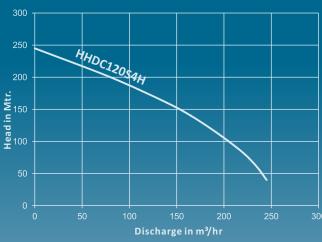

## Performance curves for 50 Hz

#### **Discharge connections**

• 4-6" (DN 100-150) Flange SMS, DIN, BS or ANSI

| Model      | НР  | Del. Size<br>in mm | Α    | В   | С    | Weight<br>in kg |
|------------|-----|--------------------|------|-----|------|-----------------|
| HHDC120S4H | 120 | 100                | 540  | 650 | 1302 | 1210            |
| HHDC120S6M | 120 | 150                | 1525 | 750 | 540  | 1210            |