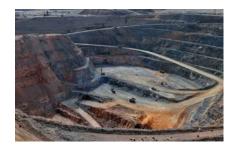

The HD series dewatering pump is ideal for operation in deep excavations where very high head pumping is needed, such as in open pit mines as well as in underground mines. Other typical applications include quarries and tunneling projects.

# **Applications**

- Mining source water
- Tunneling face & stage dewatering
- Open pit underground Mine dewatering