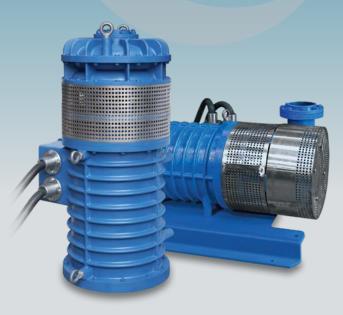

# **HD Series**Dewatering Pumps

**Technical Specifications:** 

Flow Rate : upto 550 m³/hr Maximum head : upto 210 m Available : 90 kW / 120 hp

Available with various voltage options for mining application

27% high chrome impellers

Offered with horizontal and vertical installation kit

## Design

#### **Electrical motor**

• Squirrel cage 3 phase induction motor

• Insulation class : H (IEC 85)

• Protection class: IP68

### **Motor protection**

Sensors are well placed in the motor for Thermal Protection as well as moisture detection in the Motor. This ensures tripping of the motor in adverse condition.

#### Mechanical seal with silicon carbide faces

Heavy duty dual mechanical seal arrangement is present in the oil chamber, which protects the motor from heavy slurry that needs to be pumped using HD series pumps.

#### **Bearings**

В

- Main bearing: two single-row angular contact ball bearings
- Support bearing: cylindrical single-row roller bearing with C3 clearance

#### High chrome iron impeller 27%

Made of high-chromium with 27% chrome content ensures highest durability with open impeller.

#### **Discharge connections**

• 4-6" (DN 100-150) Flange SMS, DIN, BS or ANSI

| Model      | НР  | Del. Size<br>in mm | Α    | В   | С    | Weight<br>in kg |
|------------|-----|--------------------|------|-----|------|-----------------|
| HHDC120S4H | 120 | 100                | 540  | 650 | 1302 | 1210            |
| HHDC120S6M | 120 | 150                | 1525 | 750 | 540  | 1210            |