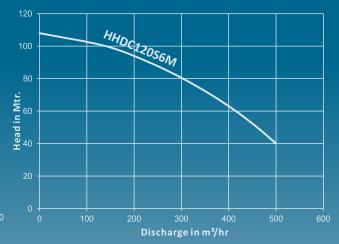

### Performance curves for 60 Hz

#### **Discharge connections**

• 4-6" (DN 100-150) Flange SMS, DIN, BS or ANSI

| Model      | НР  | Del. Size<br>in mm | Α    | В   | С    | Weight<br>in kg |
|------------|-----|--------------------|------|-----|------|-----------------|
| HHDC120S4H | 120 | 100                | 540  | 650 | 1302 | 1210            |
| HHDC120S6M | 120 | 150                | 1525 | 750 | 540  | 1210            |