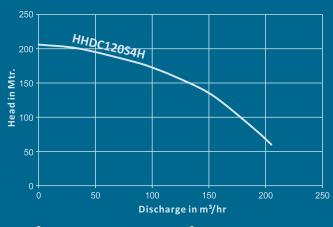

tor from heavy slurry that needs to be pumped using HD series pumps.

#### **Bearings**

В

- Main bearing: two single-row angular contact ball bearings
- Support bearing: cylindrical single-row roller bearing with C3 clearance

#### High chrome iron impeller 27%

Made of high-chromium with 27% chrome content ensures highest durability with open impeller.

#### **Discharge connections**

• 4-6" (DN 100-150) Flange SMS, DIN, BS or ANSI



| Model      | НР  | Del. Size<br>in mm | Α    | В   | С    | Weight<br>in kg |
|------------|-----|--------------------|------|-----|------|-----------------|
| HHDC120S4H | 120 | 100                | 540  | 650 | 1302 | 1210            |
| HHDC120S6M | 120 | 150                | 1525 | 750 | 540  | 1210            |





## Performance curves for 50 Hz





### Performance curves for 60 Hz





# Inquire about our other product range for **Dewatering Pumps**



DCAL Series Dewatering Pumps



DS Series Duplex Steel Submersible Pumps



Ni-Hard Series Submersible Slurry Pumps



Pro-Prime Series Autoprime Pumps

Specifications and performance are subject to change without prior notice. Images used are for illustration purpose only.



mbh pumps (gujarat) pvt. ltd.
Plot No. 14, G.I.D.C. Indl. Estate,
Naroda, Ahmedabad - 382 330, India.
+91-79-2282 3066, 2282 1018
marketing@mbhpumps.com
exports@mbhpumps.com
www.mbhpumps.com