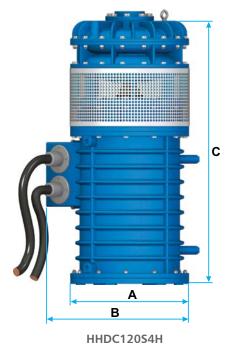

he oil chamber, which protects the motor from heavy slurry that needs to be pumped using HD series pumps.

#### **Bearings**

В

- Main bearing: two single-row angular contact ball bearings
- Support bearing: cylindrical single-row roller bearing with C3 clearance

#### High chrome iron impeller 27%

Made of high-chromium with 27% chrome content ensures highest durability with open impeller.

#### **Discharge connections**

• 4-6" (DN 100-150) Flange SMS, DIN, BS or ANSI



| Model      | НР  | Del. Size<br>in mm | Α    | В   | С    | Weight<br>in kg |
|------------|-----|--------------------|------|-----|------|-----------------|
| HHDC120S4H | 120 | 100                | 540  | 650 | 1302 | 1210            |
| HHDC120S6M | 120 | 150                | 1525 | 750 | 540  | 1210            |





## Performance curves for 50 Hz





### Performance curves for 60 Hz





# Inquire about our other product range for **Dewatering Pumps**



DCAL Series Dewatering Pumps



DS Series Duplex Steel Submersible Pumps



Ni-Hard Series Submersible Slurry Pumps



Pro-Prime Series Autoprime Pumps

Specifications and performance are subject to change without prior notice. Images used are for illustration purpose only.



mbh pumps (gujarat) pvt. ltd.
Plot No. 14, G.I.D.C. Indl. Estate,
Naroda, Ahmedabad - 382 330, India.
+91-79-2282 3066, 2282 1018
marketing@mbhpumps.com
exports@mbhpumps.com
www.mbhpumps.com