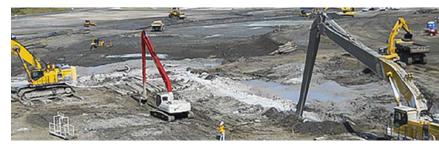

The HD series dewatering pump is ideal for operation in deep excavations where very high head pumping is needed, such as in open pit mines as well as in underground mines. Other typical applications include quarries and tunneling projects.

# **Applications**

- Mining source water
- Tunneling face & stage dewatering
- Open pit underground Mine dewatering