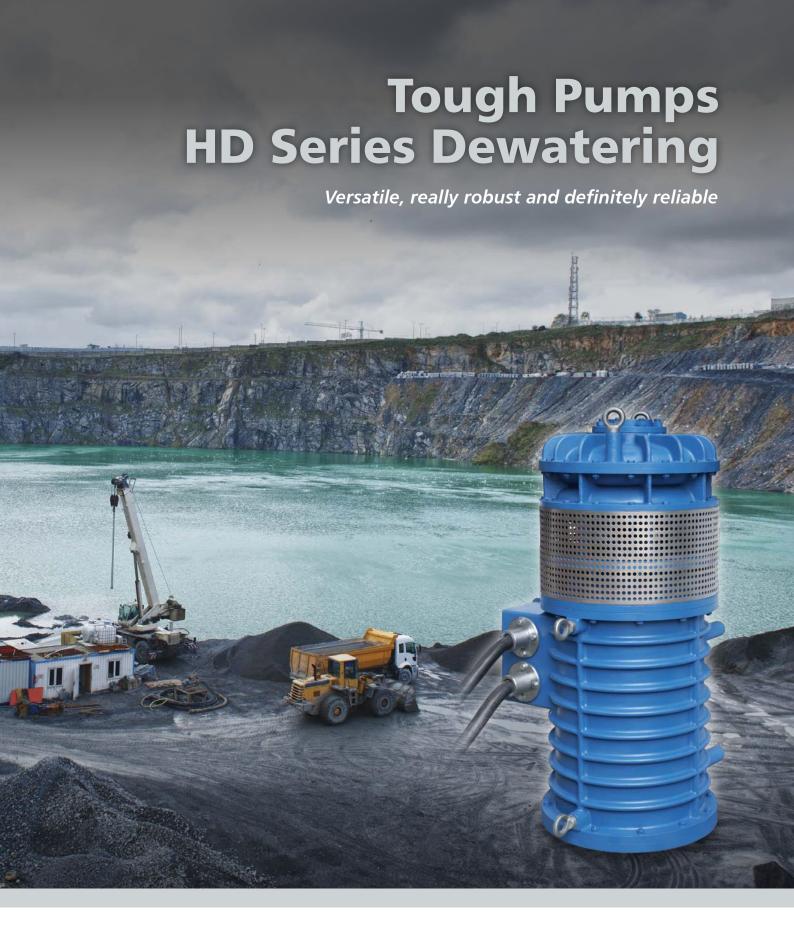

The HD series dewatering pump is ideal for operation in deep excavations where very high head pumping is needed, such as in open pit mines as well as in underground mines. Other typical applications include quarries and tunneling projects.

HD series dewatering is designed to handle pH levels from 6 to 13; zinc anodes are available for extra protection. As this pump is made of cast iron, it is also the right choice for heavy-duty applications in salt water. MBH reliable pumps are designed for long time operation and are easy to install.