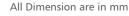

#### **Discharge connections**

• 4-6" (DN 100-150) Flange SMS, DIN, BS or ANSI

| Model      | НР  | Del. Size<br>in mm | Α    | В   | С    | Weight<br>in kg |
|------------|-----|--------------------|------|-----|------|-----------------|
| HHDC120S4H | 120 | 100                | 540  | 650 | 1302 | 1210            |
| HHDC120S6M | 120 | 150                | 1525 | 750 | 540  | 1210            |