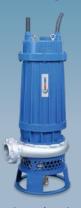

The HD series dewatering pump is ideal for operation in deep excavations where very high head pumping is needed, such as in open pit mines as well as in underground mines. Other typical applications include quarries and tunneling projects.

HD series dewatering is designed to handle pH levels from 6 to 13; zinc anodes are available for extra protection. As this pump is made of cast iron, it is also the right choice for heavy-duty applications in salt water. MBH reliable pumps are designed for long time operation and are easy to install.

# **HD Series**Dewatering Pumps

**Technical Specifications:** 

Flow Rate : upto 550 m³/hr Maximum head : upto 210 m Available : 90 kW / 120 hp

Available with various voltage options for mining application

# **Applications**

- Mining source water
- Tunneling face & stage dewatering
- Open pit underground Mine dewatering