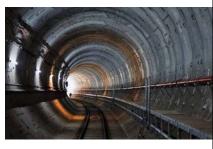

The HD series dewatering pump is ideal for operation in deep excavations where very high head pumping is needed, such as in open pit mines as well as in underground mines. Other typical applications include quarries and tunneling projects.

# **Applications**

- Mining source water
- Tunneling face & stage dewatering
- Open pit underground Mine dewatering