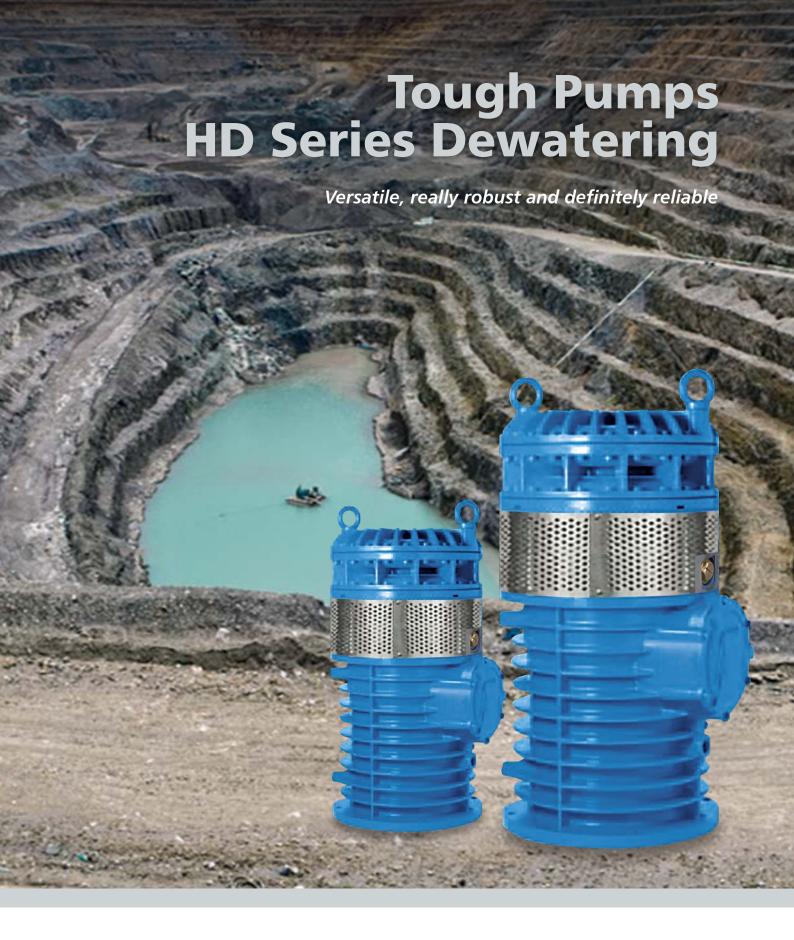

# **Tough Pumps HD Series Dewatering**

The HD series dewatering pump is ideal for operation in deep excavations where very high head pumping is needed, such as in open pit mines as well as in underground mines. Other typical applications include quarries and tunneling projects.

HD series dewatering is designed to handle pH levels from 6 to 13; zinc anodes are available for extra protection. As this pump is made of cast iron, it is also the right choice for heavy-duty applications in salt water. MBH reliable pumps are designed for long time operation and are easy to install.