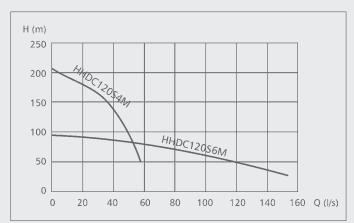

and tunneling projects.

HD series dewatering is designed to handle pH levels from 6 to 13; zinc anodes are available for extra protection. As this pump is made of cast iron, it is also the right choice for heavy-duty applications in salt water. MBH reliable pumps are designed for long time operation and are easy to install.



# **Applications**

- Mining Source Water
- Tunneling face & stage dewatering
- · Open pit underground Mine dewatering

#### Classification

- Electrical submersible pump
- Protection class: IP68

#### **Electrical motor**

- · Squirrel cage 3 phase induction motor
- Insulation class: H (IEC 85)

## **Motor protector**

- Temperature guard with thermal contacts in the stator
- This pump must be used with external motor protection in accordance with technical data



## **Pump types**

HHDC120S4M : Normal head HHDC120S6M : High head

# Shaft seals

- Double mechanical shaft seals with an oil compartment between the seals
- Material lower seal: tungsten carbide tungsten carbide
- Material upper seal: tungsten carbide tungsten carbide

#### Bearings

- Main bearing: two single-row angular contact ball bearings
- Support bearing: cylindrical single-row roller bearing with C3 clearance

## **Discharge connections**

• 4-6" (DN 100-150) Flange SMS, DIN, BS or ANSI

Specifications and performance are subject to change without prior notice.

Images used are for illustration purpose only.



mbh pumps (gujarat) pvt. ltd. Plot No. 14, G.I.D.C. Indl. Estate, Naroda, Ahmedabad - 382 330, India. +91-79-2282 3066, 2282 1018 marketing@mbhpumps.com exports@mbhpumps