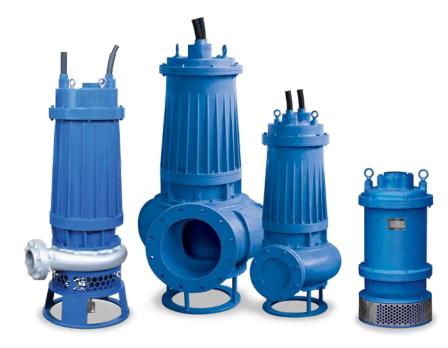

## **Our Equipments**

- Submersible dewatering pumps
- Submersible sludge pumps
- ☑ Submersible slurry pumps
- ☑ Surface dewatering pumps
- ☑ Control panels
- ☑ Generators
- ☑ Pump pontoon
- ☑ Slurry sucker
- ✓ Pump fittings
- Pipes
- Hose pipes