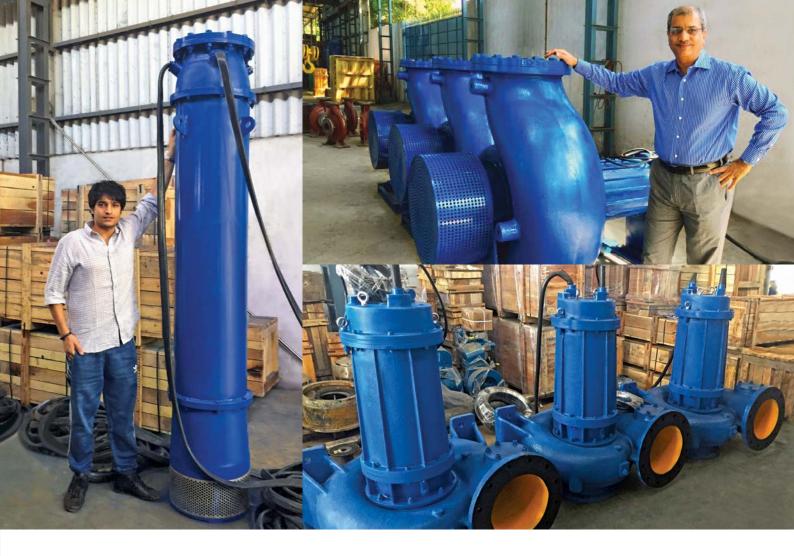

## **Our Equipments**

- Submersible dewatering pumps
- Submersible sludge pumps
- ☑ Submersible slurry pumps
- ☑ Surface dewatering pumps
- ☑ Control panels
- ☑ Generators
- ☑ Pump pontoon
- ☑ Slurry sucker
- ✓ Pump fittings
- Pipes
- Hose pipes