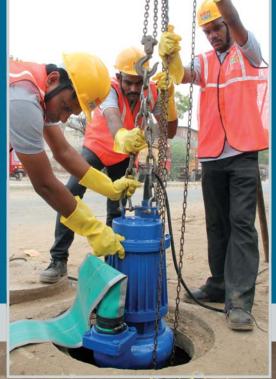

## The MANHOLE series pumps for tough sites

When you are working against the clock to meet dewatering demands during floods, sewer clogging or drainage overflow, you need everything to go right. That why you need MBH MANHOLE pumps with its smart capabilities and intelligence built-in.

## **Unique Features**

- Moisture sensor
- Over heating protection
- Reverse rotation protection
- Single phase preventer
- Dry running protection
- High torque for solid handling upto 80 mm

MANHOLE size nationwide is 600 mm and 540 mm, with its smart dimensions MBH MANHOLE pumps can be lowered in any manhole. All you need is a tripod or hydraulic crano