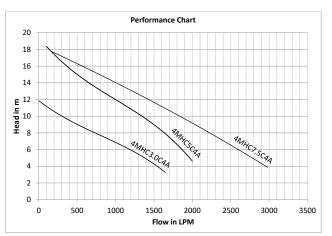

736

105

Protection Category : IP 68 Maximum temperature 60 °C

7.5

5.0

3.0

Model 4MHC7.5C4A

4MHC5.0C4A

4MHC3.0C4A

Plan your monsoon ahead of time with MBH Dewatering pumps. We have mobile multipurpose pumps that goes to work at local utilities, residential area, industries, construction and tunneling, mining for any emergency dewatering

100

480

MBH MANHOLE Series pumps are capable of dewatering upto 180 m³/hour at distances upto 2 km.

specifications and performance are subject to change without prior notice.

Plot No. 14, G.I.D.C. Indl. Estate, Naroda, Ahmedabad - 382 330, India.