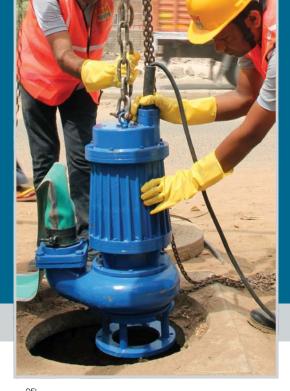

## The MANHOLE series pumps for tough sites

When you are working against the clock to meet dewatering demands during floods, sewer clogging or drainage overflow, you need everything to go right. That why you need MBH MANHOLE pumps with its smart capabilities and intelligence built-in.

## **Unique Features**

- Moisture sensor
- Over heating protection
- Reverse rotation protection
- Single phase preventer
- Dry running protection
- High torque for solid handling upto 80 mm

MANHOLE size nationwide is 600 mm and 540 mm, with its smart dimensions MBH MANHOLE pumps can be lowered in any manhole. All you need is a tripod or hydraulic crano