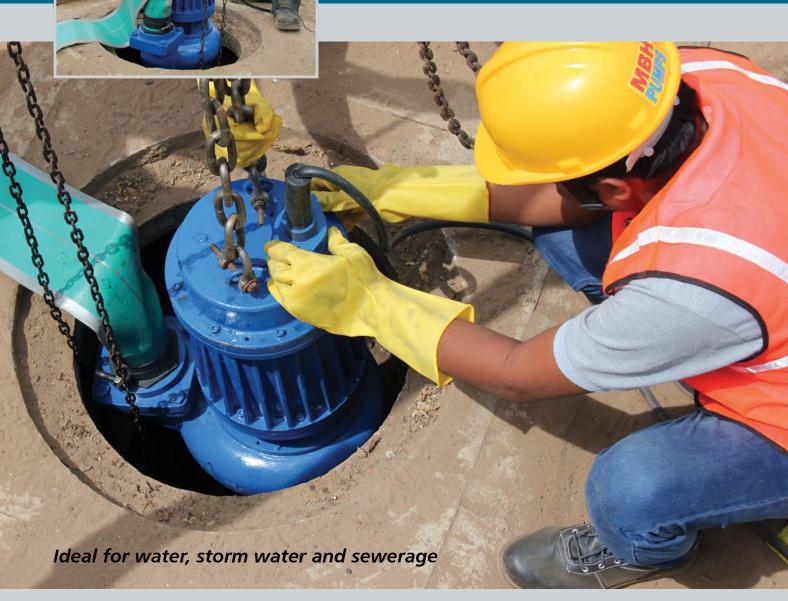

## The MANHOLE series pumps for tough sites

When you are working against the clock to meet dewatering demands during floods, sewer clogging or drainage overflow, you need everything to go right. That why you need MBH MANHOLE pumps with its smart capabilities and intelligence built-in.

## **Unique Features**

- Moisture sensor
- Over heating protection
- Reverse rotation protection
- Single phase preventer
- Dry running protection
- High torque for solid handling upto 80 mm

MANHOLE size nationwide is 600 mm and 540 mm, with its smart dimensions MBH MANHOLE pumps can be lowered in any manhole. All you need is a tripod or hydraulic crano