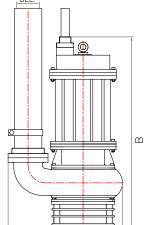

| 1              | i or nydraulic crane. |           |                |  |
|----------------|-----------------------|-----------|----------------|--|
| Outlet<br>(mm) | A<br>(mm)             | B<br>(mm) | Weight<br>(kg) |  |
| 100            | 550                   | 965       | 200            |  |
| 100            | 480                   | 830       | 140            |  |